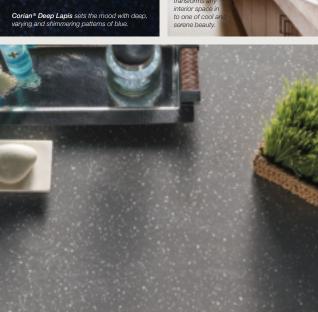

Choose from 17 unique colors inspired by rich earth and the night sky, cuisine, mixology, modern blues and grays, plus the timeless chic of black. DeepColor<sup>™</sup> Technology combines style and strength, transforming the ability to utilize the full palette of Corian<sup>®</sup>.

From the subtle veining of earth tones to warm hues and fluid patterns, it lets you surround yourself with the sophistication and elegance of your natural surroundings.

The newest introductions for Private Collection include Sand Storm, Deep Terrain, Deep Smoky Pearl, Deep Lapis, and Deep Inkwell.