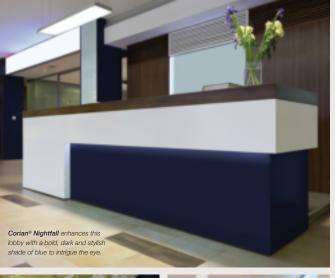

#### Experience a revolutionary level of dark colors.

Corian<sup>®</sup> DeepColor<sup>™</sup> Technology offers the luxurious, high quality of shaded hues with enhanced durability, scratch resistance and deeper, darker colors.

Choose from 17 unique colors inspired by rich earth and the night sky, cuisine, mixology, modern blues and grays, plus the timeless chic of black. DeepColor<sup>™</sup> Technology combines style and strength, transforming the ability to utilize the full palette of Corian<sup>®</sup>.

From the subtle veining of earth tones to warm hues and fluid patterns, it lets you surround yourself with the sophistication and elegance of your natural surroundings.

The newest introductions for Private Collection include Sand Storm, Deep Terrain, Deep Smoky Pearl, Deep Lapis, and Deep Inkwell.