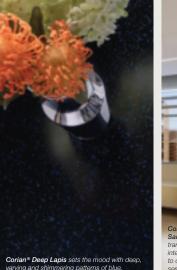

Choose from 17 unique colors inspired by rich earth and the night sky, cuisine, mixology, modern blues and grays, plus the timeless chic of black. DeepColor<sup>™</sup> Technology combines style and strength, transforming the ability to utilize the full palette of Corian<sup>®</sup>.

From the subtle veining of earth tones to warm hues and fluid patterns, it lets you surround yourself with the sophistication and elegance of your natural surroundings.

The newest introductions for Private Collection include Sand Storm, Deep Terrain, Deep Smoky Pearl, Deep Lapis, and Deep Inkwell.