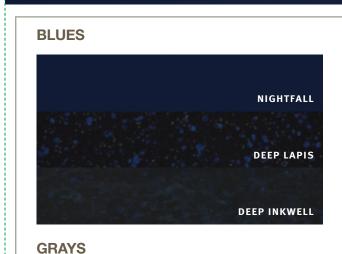

Choose from 17 unique colors inspired by rich earth and the night sky, cuisine, mixology, modern blues and grays, plus the timeless chic of black. DeepColor<sup>™</sup> Technology combines style and strength, transforming the ability to utilize the full palette of Corian<sup>®</sup>.

| GRAYS                                                                                                                                                                                                                                                                                                                     |                |
|---------------------------------------------------------------------------------------------------------------------------------------------------------------------------------------------------------------------------------------------------------------------------------------------------------------------------|----------------|
|                                                                                                                                                                                                                                                                                                                           |                |
| DEEP SMOKY PEARL                                                                                                                                                                                                                                                                                                          |                |
|                                                                                                                                                                                                                                                                                                                           |                |
| DEEP CLOUD                                                                                                                                                                                                                                                                                                                | DEEP TITANIUM  |
| BLACKS                                                                                                                                                                                                                                                                                                                    |                |
|                                                                                                                                                                                                                                                                                                                           |                |
| DEEP ANTHRACITE                                                                                                                                                                                                                                                                                                           | DEEP NIGHT SKY |
|                                                                                                                                                                                                                                                                                                                           |                |
| DEEP BLACK QUARTZ                                                                                                                                                                                                                                                                                                         | DEEP NOCTURNE  |
| BROWNS                                                                                                                                                                                                                                                                                                                    |                |
|                                                                                                                                                                                                                                                                                                                           |                |
| DEEP MINK                                                                                                                                                                                                                                                                                                                 | DEEP SABLE     |
| The set of the                                                                                                                                                                                                                                                                                                            |                |
| DEEP BEDROCK                                                                                                                                                                                                                                                                                                              | DEEP CAVIAR    |
| DEEP STORM                                                                                                                                                                                                                                                                                                                |                |
| DELF STORM                                                                                                                                                                                                                                                                                                                | DEEP SPACE     |
| DEEP TERRAIN                                                                                                                                                                                                                                                                                                              | DEEP ESPRESSO  |
| 2019년 2019년 - 1919년 1919년<br>1919년 - 1919년 1919년<br>1919년 - 1919년 1 |                |
| BLUES                                                                                                                                                                                                                                                                                                                     |                |
|                                                                                                                                                                                                                                                                                                                           |                |
| DEEP LAPIS                                                                                                                                                                                                                                                                                                                | DEEP INKWELL   |

From the subtle veining of earth tones to warm hues and fluid patterns, it lets you surround yourself with the sophistication and elegance of your natural surroundings.

The newest introductions for Private Collection include Sand Storm, Deep Terrain, Deep Smoky Pearl, Deep Lapis, and Deep Inkwell.